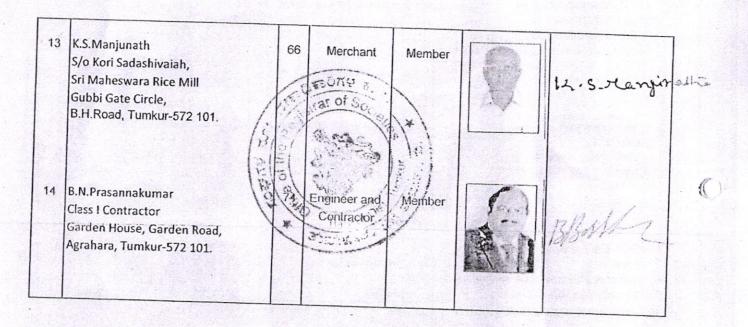

- 7. Sri. B.S. Paramashivaiah President Karnataka Veerashaiva Vidyabhivrudhi Samsthe No.18/1, 6th Cross Gandhinagara, Bangalore-560 009.
- 8. Dr. Munirajappa No. 43, Hombelaku Binny Layout, Behind Athikuppe Vijayanagara Bangalore-560 040.
- 9. Dr. Y. Thulajappa No.628, 11th, B.Cross, 1st Main 80 Feet Road, Girinagar 2nd Phase Bangalore-560 085.
- 10. Sri K.S.Manjunath S/o Kori Sadashivaiah Sri Maheswara Rice Mill Gubbi Gate circle B.H.Road, Tumakuru-572 101.
- 11. Sri B.N.Prasannakumar Class I Contractor Garden House, Garden Road Agrahara, Tumakuru-572 101.